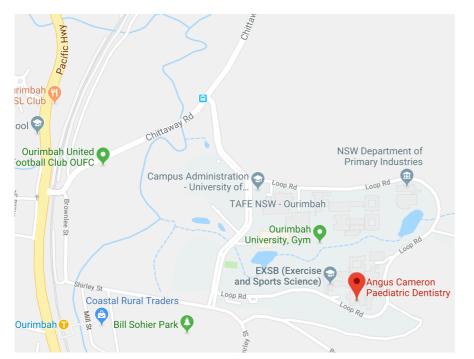

## University of Newcastle Oral Health Centre

Ourimbah Campus, Chittaway Rd, Ourimbah, NSW 2258

The practice is located in the Science Laboratories 1 building, in the south east corner of the Ourimbah campus. There are several Oral Health Clinic parking spaces available next to the Paediatric Dentistry or in the main parking areas.