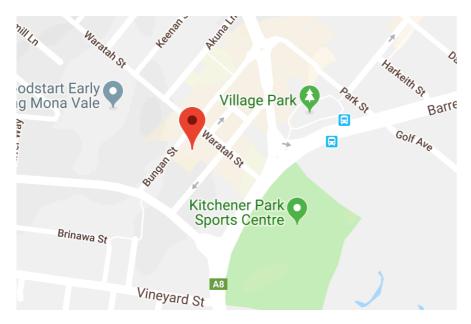

## Little Smiles Family Dental

6A,13 Waratah St, Mona Vale, NSW 2103

The practice is located on the corner of Bungan and Waratah Streets, above Aldi. There is access to rooftop parking via Bungan Street, with a lift for your convenience to our practice on Level 3.