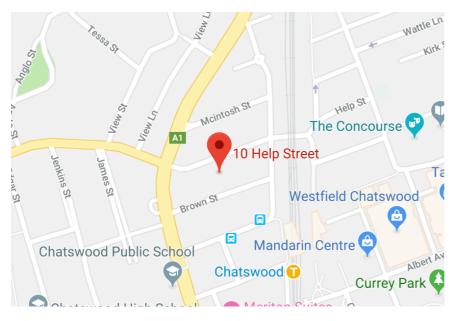

## **Chatswood Dental Specialists**

Suite 301, 10 Help St, Chatswood, NSW 2066

There are several choices for parking including: Westfield (2hr free parking), Chatswood Chase (3hr free parking), off-street parking on Help St and Brown St or Secure Parking (Brown St or Endeavour St)