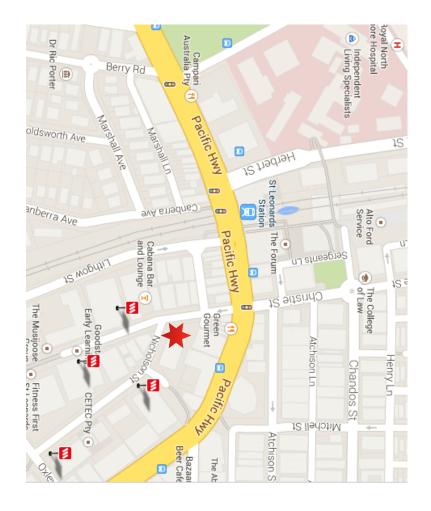

### Practice Location

Suite 210 AMA House 69 Christie Street (corner of Nicholson St) St Leonards, NSW 2065

- Four parking stations close by
- St Leonards railway station is 3 minutes walk
- Royal North Shore Hospital is located on the north side of the Pacific Highway