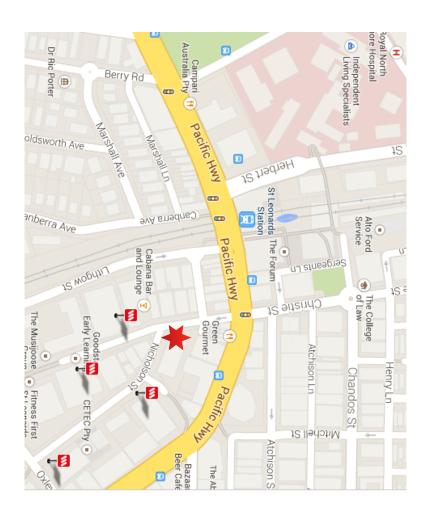

### Practice Location

Suite 210 AMA House 69 Christie Street (corner of Nicholson St) St Leonards, NSW 2065

- Four parking stations close by
- St Leonards railway station is 3 minutes walk
- Royal North Shore Hospital is located on the north side of the Pacific Highway